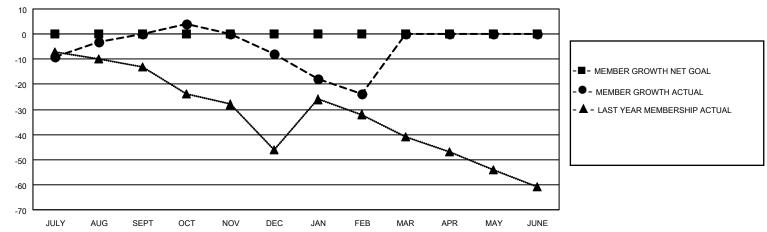

## MONTHLY MEMBERSHIP PROGRESS REPORT

LOCATION TEXAS District 2 T3 Results as of: 2/28/2021

| Clubs         |               |             |               | Members               |                        |                         |                                                    |  |
|---------------|---------------|-------------|---------------|-----------------------|------------------------|-------------------------|----------------------------------------------------|--|
|               | RESULTS FOR   | R 2020-2021 |               | RESULTS FOR 2020-2021 |                        |                         |                                                    |  |
| QUARTER       | NEW CLUB GOAL | NEW CLUBS   | DROPPED CLUBS | QUARTER MEM           | BER GROWTH NET<br>GOAL | MEMBER GROWTH<br>ACTUAL | DROPPED<br>MEMBERS ACTUAL<br>(including transfers) |  |
| JULY/AUG/SEPT | 0             | 0           | 0             | JULY/AUG/SEPT         | 0                      | 33                      | 28                                                 |  |
| OCT/NOV/DEC   | 0             | 0           | 0             | OCT/NOV/DEC           | 0                      | 16                      | 24                                                 |  |
| JAN/FEB/MAR   | 0             | 0           | 0             | JAN/FEB/MAR           | 0                      | 2                       | 18                                                 |  |
| APR/MAY/JUNE  | 0             | 0           | 0             | APR/MAY/JUNE          | 0                      | 0                       | 0                                                  |  |

## GOALS AND ACTUAL MEMBERS CUMULATIVE

| DROPPED CLUBS: 0 |    | 13 CLUBS OF 33 ADDED 1 OR MORE | GENDER DISTRIBUTION       |                          |    |
|------------------|----|--------------------------------|---------------------------|--------------------------|----|
|                  |    | NEW MEMBERS                    | MALE                      | 380 (56.72%)             |    |
|                  |    |                                | FEMALE                    | 290 (43.28%)             |    |
| DROPPED MEMBERS  |    |                                |                           |                          |    |
| DECEASED         | 10 | CLICK HERE FOR CUMULATIVE      | TOTAL FAMILY UNIT MEMBERS |                          | 87 |
| CLUB CANCELLED   | 0  | MEMBERSHIP DATA                |                           |                          | 44 |
| OTHER            | 60 |                                | FAMILY MEMBER             | MILY MEMBERS PAYING HALF |    |
| TOTAL            | 70 |                                | DOEG                      |                          |    |